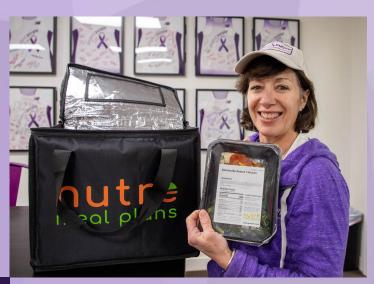

### Nutrition Assistance Program:

Project Purple is now providing healthy and convenient pre-made meals to our patients and their families. Our goal is to continue helping patients focus on recovering from pancreatic cancer.

Some restrictions apply. Not available in all states.
Visit our website for more info.

To learn more about nutrition assistance, visit us at:

bit.ly/purplenutre