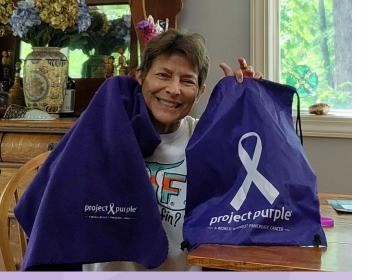

# **Blanket Of Hope Care Packages:**

When someone is diagnosed with pancreatic cancer, it helps to know they are not alone. We offer a special care package for any patient with this disease. Each contains a purple blanket and other items to keep you or a loved one comfortable during treatment.

We send out hundreds of Blanket of Hope care packages each yearover 4,500 total.

Are you interested in having a Blanket of Hope care package or a patient aid application sent to you or someone you know? Fill out the included form and send it to our main office, or apply online.